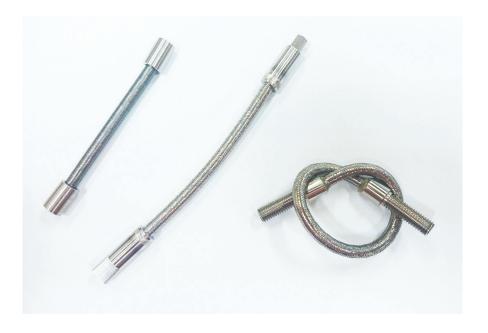

## **FUJI BEYOND**

- Elastic and difficult to kink when bent
- Seamless
- Can be produced with highly chemical resistant special alloy.

Fuji Beyond is a flexible tube comprising a single wound seamless wire that can be made from various alloys. Unlike Fujiloy, which is sintered and strong, Fuji Beyond is flexible and elastic, causing it to have characteristics of returning its original form after deformed by external forces.

## [Specifications]

| Internal diameter | φ3.0-5.0mm                |
|-------------------|---------------------------|
| External diameter | φ3.5-6.0mm                |
| Length            | 40-200mm                  |
| Material          | SUS304, SUS316L, Ti, etc. |